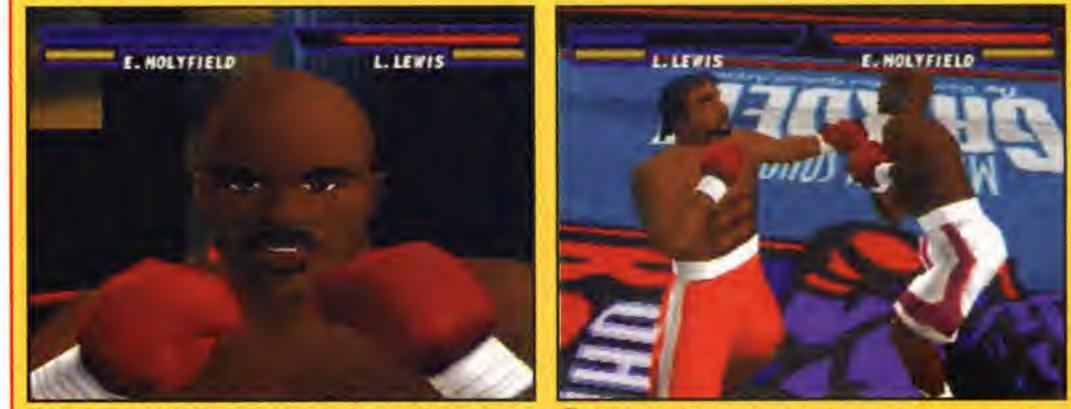

A host of boxing legends assemble to prove who really is the greatest. KNOCKOUT KINGS I AM THE GREATEST

The 38 boxing greats of the past and present who have signed on to play a part in Knockout Kings read like a who's who of the sport. Featuring Evander Holyfield, Lennox Lewis, Marvin Hagler, Sugar Ray Leonard, Rocky Marciano, Joe Louis, Jake LaMotta, Sonny Liston, Floyd Patterson and the greatest - Mohammed Ali. The only boxer who couldn't be convinced to join the cast was George Foreman, and EA weren't comfortable about including Mike Tyson until the boxer's licence was re-instated.

Evander looks mean and moody. Looks like he has full use of both ears too.

The fight boxing fans want to see. In Knockout Kings it can actually happen.